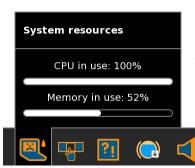

## Intuitive resource monitoring

Dextrose-2 comes with intuitive load monitoring and display. The 'Happy', 'Serious' and 'Stressed' icons on the frame intuitively illustrate the real time load on the computer. This is especially useful on the XO-1 laptop, since it serves as a useful tool for users to monitor if they have too many operations running at once.

**Stressed:** Computer could be very slow to respond. Try to close some activities to free up resources or wait for an operation to finish.