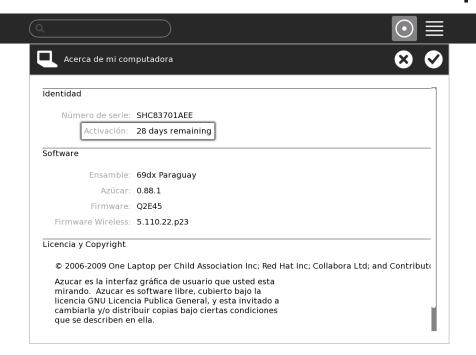

## Lease expiry information

In the 'About my computer' section of the Control Panel, information regarding lease expiry dates (if available) is now displayed.