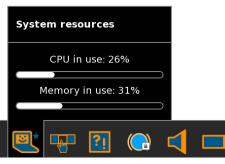

## Intuitive resource monitoring

Dextrose-2 comes with intuitive load monitoring and display. The 'Happy', 'Serious' and 'Stressed' icons on the frame intuitively illustrate the real time load on the computer. This is especially useful on the XO-1 laptop, since it serves as a useful tool for users to monitor if they have too many operations running at once.

**Happy:** Indicates that most resources on the computer are free and it should perform smoothly.

**Serious:** Indicates normal resource usage, however launching more activities may slow up the system.