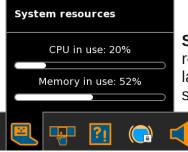

## Intuitive resource monitoring

Dextrose-2 comes with intuitive load monitoring and display. The 'Happy', 'Serious' and 'Stressed' icons on the frame intuitively illustrate the real time load on the computer. This is especially useful on the XO-1 laptop, since it serves as a useful tool for users to monitor if they have too many operations running at once.

**Happy:** Indicates that most resources on the computer are free and it should perform smoothly.

**Serious:** Indicates normal resource usage, however launching more activities may slow up the system.