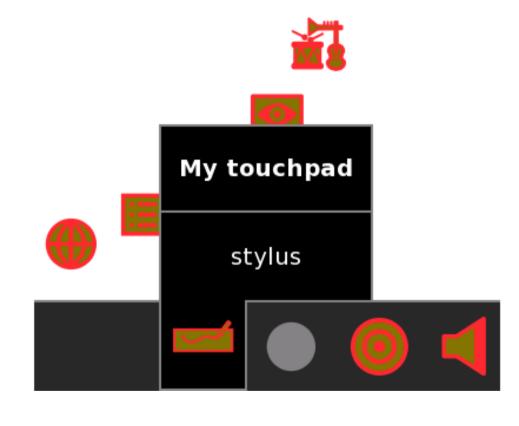

|   |
| Shows capital letters in the user interface.         |   |
| ouse                                                 | _ |
| ☐ White Mouse                                        |   |
| Show the mouse cursor white.                         |   |
| Acceleration: 0                                      |   |
| Controller acceleration mouse.                       |   |
| Controller acceleration mouse.                       |   |

## virtual keyboard







# journal sorting options







#### ad-hoc wi-fi networks



## backup & restore to schoolserver







## backup & restore to USB sticks







## backup is easy and fast







### no longer loose data







#### intuitive resource monitoring











# fast pen-tablet / touch-pad switching















## tabbed browsing!







## classroom ready

Dextrose has been tested for 2 months by 5<sup>th</sup> and 6<sup>th</sup> grade students in Paraguay.













## help us become obsolete!

by providing better learning tools

for the next generation!





## built collaboratively

octivity central















## try it today on your XO!









#### contacts

- wiki.sugarlabs.org/go/Dextrose
- lists.sugarlabs.org/listinfo/dextrose
- chat.sugarlabs.org (#sugar on FreeNode)

- Steven Parrish <smparrish@sugarlabs.org>
- Bernie Innocenti <bernie@sugarlabs.org>