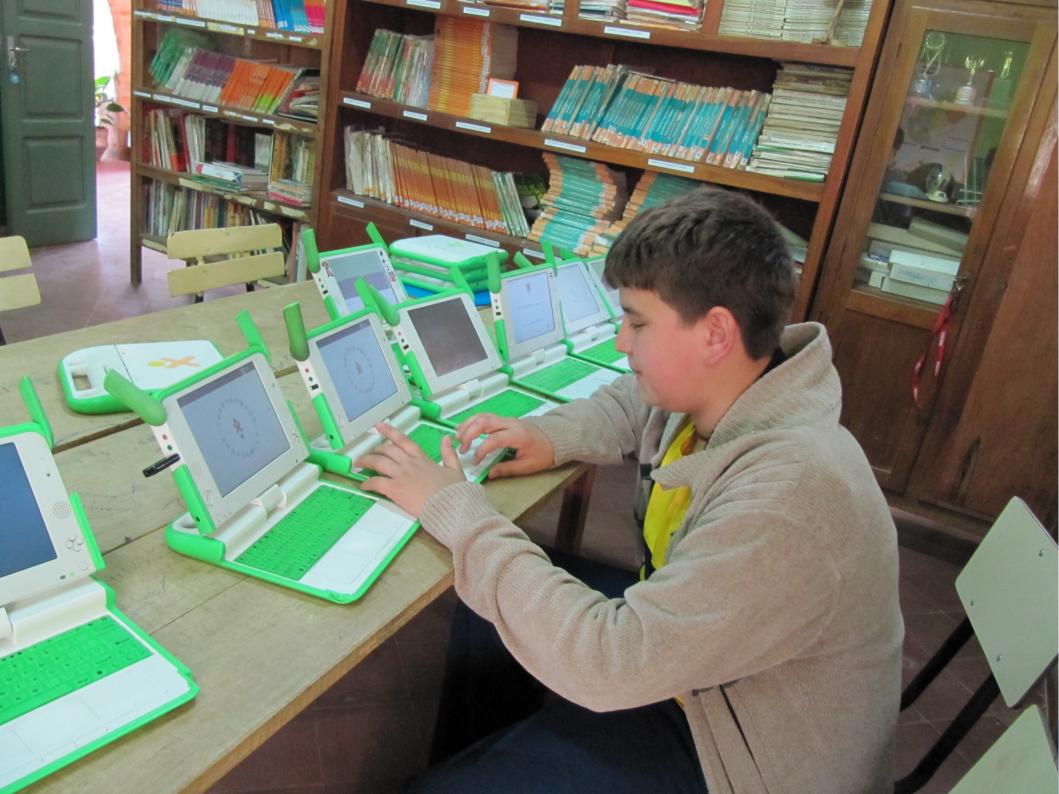

## classroom ready

Dextrose has been tested for 2 months by 5<sup>th</sup> and 6<sup>th</sup> grade students in Paraguay.