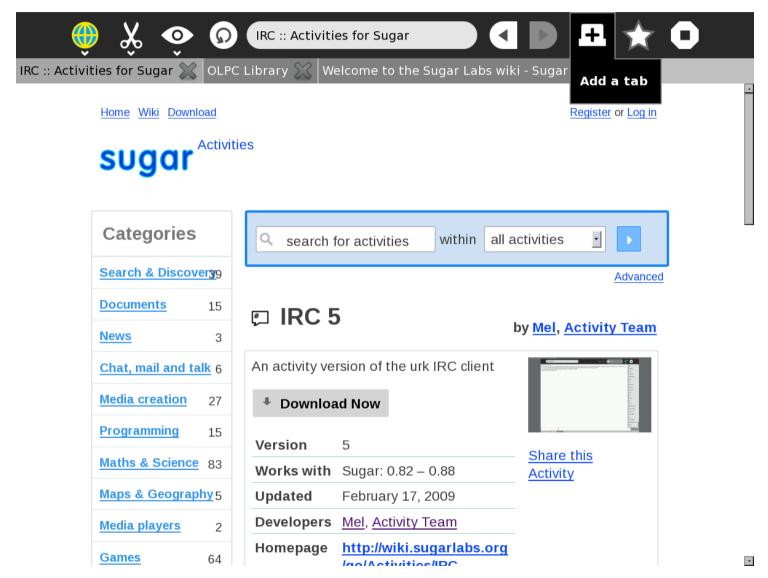

|   |
| Shows capital letters in the user interface.         |   |
| ouse                                                 | _ |
| ☐ White Mouse                                        |   |
| Show the mouse cursor white.                         |   |
| Acceleration: 0                                      |   |
| Controller acceleration mouse.                       |   |
| Controller acceleration mouse.                       |   |

## virtual keyboard







# journal sorting options







#### ad-hoc wi-fi networks



## backup & restore to schoolserver







## backup & restore to USB sticks







## backup is easy and fast







### no longer loose data







#### intuitive resource monitoring











# fast pen-tablet / touch-pad switching















## tabbed browsing!







## classroom ready

Dextrose has been tested for 2 months by 5<sup>th</sup> and 6<sup>th</sup> grade students in Paraguay.













## help us become obsolete!

by providing better learning tools

for the next generation!





## built collaboratively

octivity central















## try it today on your XO!









#### contacts

- wiki.sugarlabs.org/go/Dextrose
- lists.sugarlabs.org/listinfo/dextrose
- chat.sugarlabs.org (#sugar on FreeNode)

- Steven Parrish <smparrish@sugarlabs.org>
- Bernie Innocenti <bernie@sugarlabs.org>