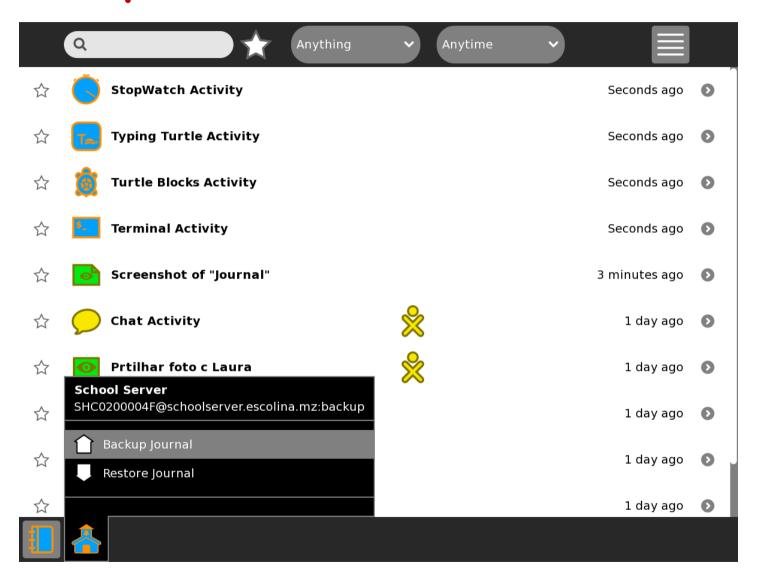

|------------------------------------------------------|---|
| Contrast                                             |   |
| Enables the color contrast of the graphic interface. |   |
| Capital letters                                      |   |
| Shows capital letters in the user interface.         |   |
| ouse                                                 | _ |
| ☐ White Mouse                                        |   |
| Show the mouse cursor white.                         |   |
| Acceleration: 0                                      |   |
| Controller acceleration mouse.                       |   |
| Controller acceleration mouse.                       |   |

## virtual keyboard







# journal sorting options







#### ad-hoc wi-fi networks



## backup & restore to schoolserver







## backup & restore to USB sticks







## backup is easy and fast







### no longer loose data







#### intuitive resource monitoring











# fast pen-tablet / touch-pad switching















## tabbed browsing!







## classroom ready

Dextrose has been tested for 2 months by 5<sup>th</sup> and 6<sup>th</sup> grade students in Paraguay.













## help us become obsolete!

by providing better learning tools

for the next generation!





## built collaboratively

octivity central















## try it today on your XO!









#### contacts

- wiki.sugarlabs.org/go/Dextrose
- lists.sugarlabs.org/listinfo/dextrose
- chat.sugarlabs.org (#sugar on FreeNode)

- Steven Parrish <smparrish@sugarlabs.org>
- Bernie Innocenti <bernie@sugarlabs.org>