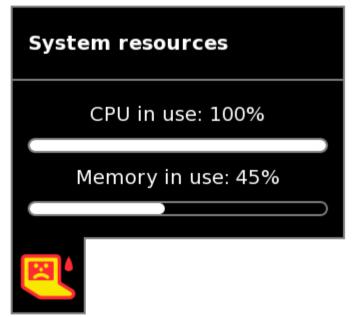

f the graphic interface. |   |
| Capital letters                                      |   |
| Shows capital letters in the user interface.         |   |
| ouse                                                 | _ |
| ☐ White Mouse                                        |   |
| Show the mouse cursor white.                         |   |
| Acceleration: 0                                      |   |
| Controller acceleration mouse.                       |   |
| Controller acceleration mouse.                       |   |

## virtual keyboard







# journal sorting options







#### ad-hoc wi-fi networks



## backup & restore to schoolserver







## backup & restore to USB sticks







## backup is easy and fast







### no longer loose data







#### intuitive resource monitoring











# fast pen-tablet / touch-pad switching















## tabbed browsing!







## classroom ready

Dextrose has been tested for 2 months by 5<sup>th</sup> and 6<sup>th</sup> grade students in Paraguay.













## help us become obsolete!

by providing better learning tools

for the next generation!





## built collaboratively

octivity central















## try it today on your XO!









#### contacts

- wiki.sugarlabs.org/go/Dextrose
- lists.sugarlabs.org/listinfo/dextrose
- chat.sugarlabs.org (#sugar on FreeNode)

- Steven Parrish <smparrish@sugarlabs.org>
- Bernie Innocenti <bernie@sugarlabs.org>