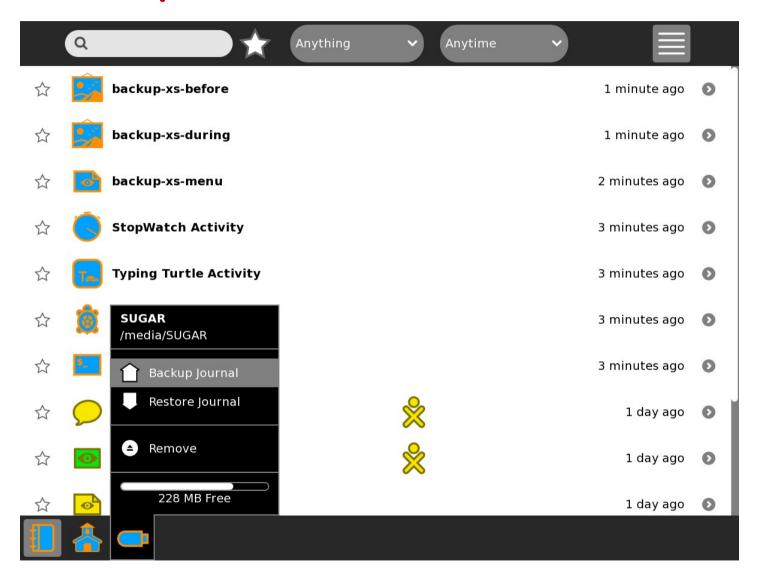

---------------|---|
| Contrast                                             |   |
| Enables the color contrast of the graphic interface. |   |
| Capital letters                                      |   |
| Shows capital letters in the user interface.         |   |
| ouse                                                 | _ |
| ☐ White Mouse                                        |   |
| Show the mouse cursor white.                         |   |
| Acceleration: 0                                      |   |
| Controller acceleration mouse.                       |   |
| Controller acceleration mouse.                       |   |

## virtual keyboard







# journal sorting options







#### ad-hoc wi-fi networks



## backup & restore to schoolserver







## backup & restore to USB sticks







## backup is easy and fast







### no longer loose data







#### intuitive resource monitoring











# fast pen-tablet / touch-pad switching















## tabbed browsing!







## classroom ready

Dextrose has been tested for 2 months by 5<sup>th</sup> and 6<sup>th</sup> grade students in Paraguay.













## help us become obsolete!

by providing better learning tools

for the next generation!





## built collaboratively

octivity central















## try it today on your XO!









#### contacts

- wiki.sugarlabs.org/go/Dextrose
- lists.sugarlabs.org/listinfo/dextrose
- chat.sugarlabs.org (#sugar on FreeNode)

- Steven Parrish <smparrish@sugarlabs.org>
- Bernie Innocenti <bernie@sugarlabs.org>