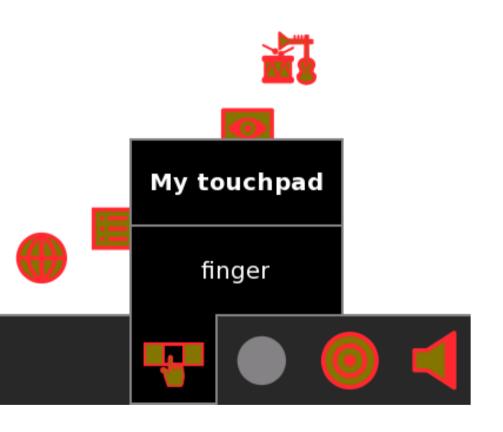

s                                      |   |
| Shows capital letters in the user interface.         |   |
| ouse                                                 | _ |
| ☐ White Mouse                                        |   |
| Show the mouse cursor white.                         |   |
| Acceleration: 0                                      |   |
| Controller acceleration mouse.                       |   |
| Controller acceleration mouse.                       |   |

## virtual keyboard







# journal sorting options







#### ad-hoc wi-fi networks



## backup & restore to schoolserver







## backup & restore to USB sticks







## backup is easy and fast







### no longer loose data







#### intuitive resource monitoring











# fast pen-tablet / touch-pad switching















## tabbed browsing!







## classroom ready

Dextrose has been tested for 2 months by 5<sup>th</sup> and 6<sup>th</sup> grade students in Paraguay.













## help us become obsolete!

by providing better learning tools

for the next generation!





## built collaboratively

octivity central















## try it today on your XO!









#### contacts

- wiki.sugarlabs.org/go/Dextrose
- lists.sugarlabs.org/listinfo/dextrose
- chat.sugarlabs.org (#sugar on FreeNode)

- Steven Parrish <smparrish@sugarlabs.org>
- Bernie Innocenti <bernie@sugarlabs.org>