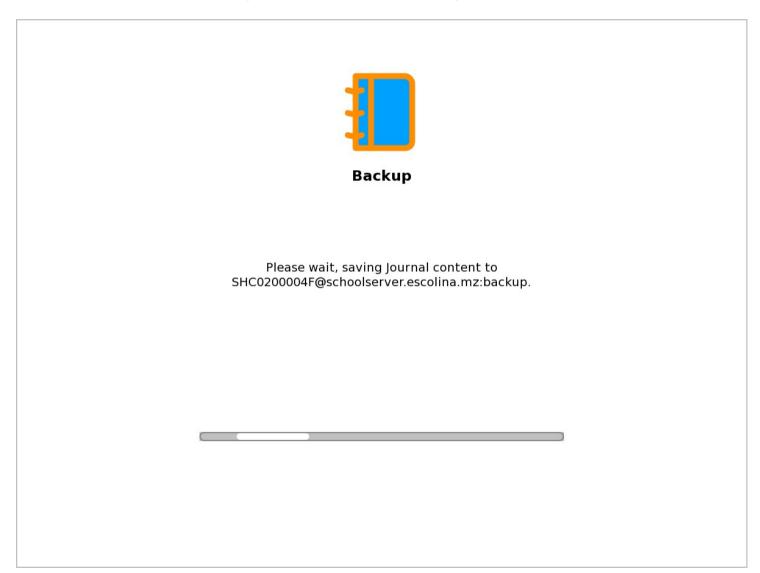

|   |
| Enables the color contrast of the graphic interface. |   |
| Capital letters                                      |   |
| Shows capital letters in the user interface.         |   |
| ouse                                                 | _ |
| ☐ White Mouse                                        |   |
| Show the mouse cursor white.                         |   |
| Acceleration: 0                                      |   |
| Controller acceleration mouse.                       |   |
| Controller acceleration mouse.                       |   |

## virtual keyboard







# journal sorting options







#### ad-hoc wi-fi networks



## backup & restore to schoolserver







## backup & restore to USB sticks







## backup is easy and fast







### no longer loose data







#### intuitive resource monitoring











# fast pen-tablet / touch-pad switching















## tabbed browsing!







## classroom ready

Dextrose has been tested for 2 months by 5<sup>th</sup> and 6<sup>th</sup> grade students in Paraguay.













## help us become obsolete!

by providing better learning tools

for the next generation!





## built collaboratively

octivity central















## try it today on your XO!









#### contacts

- wiki.sugarlabs.org/go/Dextrose
- lists.sugarlabs.org/listinfo/dextrose
- chat.sugarlabs.org (#sugar on FreeNode)

- Steven Parrish <smparrish@sugarlabs.org>
- Bernie Innocenti <bernie@sugarlabs.org>