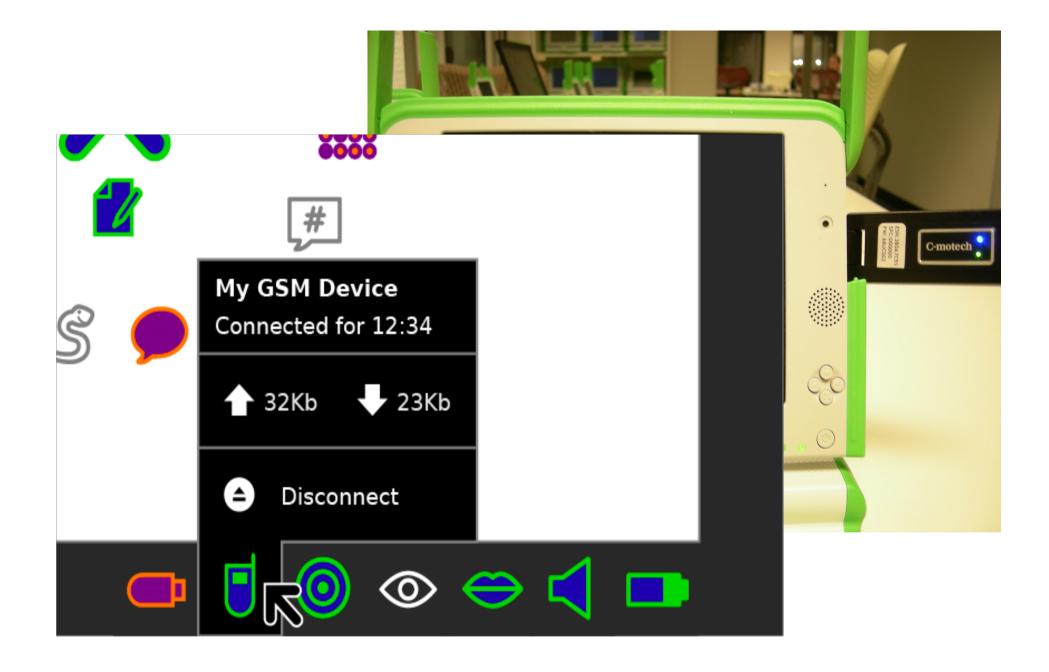

|   |
| Shows capital letters in the user interface.         |   |
| ouse                                                 | _ |
| ☐ White Mouse                                        |   |
| Show the mouse cursor white.                         |   |
| Acceleration: 0                                      |   |
| Controller acceleration mouse.                       |   |
| Controller acceleration mouse.                       |   |

## virtual keyboard







# journal sorting options







#### ad-hoc wi-fi networks



## backup & restore to schoolserver







## backup & restore to USB sticks







## backup is easy and fast







### no longer loose data







#### intuitive resource monitoring











# fast pen-tablet / touch-pad switching















## tabbed browsing!







## classroom ready

Dextrose has been tested for 2 months by 5<sup>th</sup> and 6<sup>th</sup> grade students in Paraguay.













## help us become obsolete!

by providing better learning tools

for the next generation!





## built collaboratively

octivity central















## try it today on your XO!









#### contacts

- wiki.sugarlabs.org/go/Dextrose
- lists.sugarlabs.org/listinfo/dextrose
- chat.sugarlabs.org (#sugar on FreeNode)

- Steven Parrish <smparrish@sugarlabs.org>
- Bernie Innocenti <bernie@sugarlabs.org>