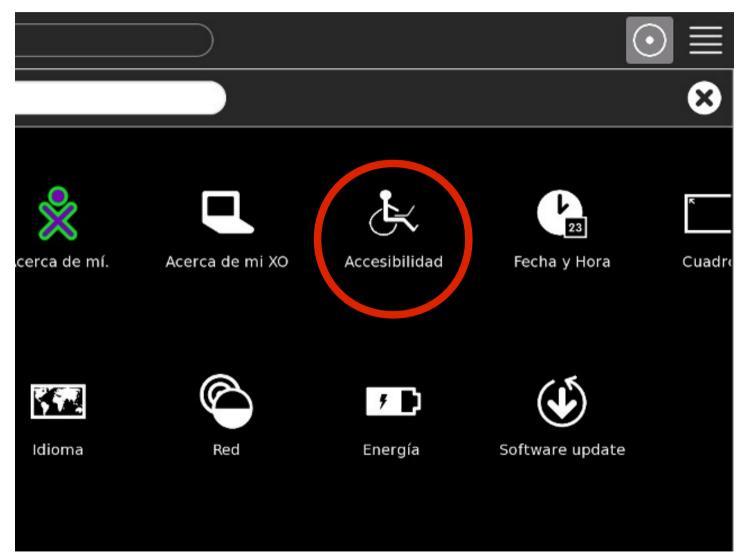

## accessibility control panel

| Keyboard                                                         |                 |      |  |
|------------------------------------------------------------------|-----------------|------|--|
| Mouse Keys                                                       |                 |      |  |
| Move the mouse pointer with k                                    | eyboard numbe   | r.   |  |
| Sticky Keys                                                      |                 |      |  |
| Instead of having to press two last CTRL + Q), you can press one | _               |      |  |
| Bounce Keys                                                      |                 |      |  |
| Ignore rapid, repeated keypres                                   | ses of the same | key. |  |
| Virtual keyboard                                                 |                 |      |  |
| Show virtual keyboard on frame                                   | <u>.</u>        |      |  |
| Screen                                                           |                 |      |  |
| Contrast                                                         |                 |      |  |

| reen                                                 | _ |
|------------------------------------------------------|---|
| Contrast                                             |   |
| Enables the color contrast of the graphic interface. |   |
| Capital letters                                      |   |
| Shows capital letters in the user interface.         |   |
| ouse                                                 | _ |
| ☐ White Mouse                                        |   |
| Show the mouse cursor white.                         |   |
| Acceleration: 0                                      |   |
| Controller acceleration mouse.                       |   |
| Controller acceleration mouse.                       |   |