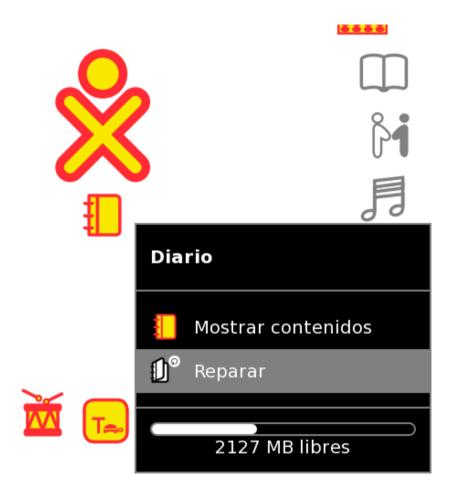

|   |
| Enables the color contrast of the graphic interface. |   |
| Capital letters                                      |   |
| Shows capital letters in the user interface.         |   |
| ouse                                                 | _ |
| ☐ White Mouse                                        |   |
| Show the mouse cursor white.                         |   |
| Acceleration: 0                                      |   |
| Controller acceleration mouse.                       |   |
| Controller acceleration mouse.                       |   |

## virtual keyboard







# journal sorting options







#### ad-hoc wi-fi networks



## backup & restore to schoolserver







## backup & restore to USB sticks







## backup is easy and fast







### no longer loose data







#### intuitive resource monitoring











# fast pen-tablet / touch-pad switching















## tabbed browsing!







## classroom ready

Dextrose has been tested for 2 months by 5<sup>th</sup> and 6<sup>th</sup> grade students in Paraguay.













## help us become obsolete!

by providing better learning tools

for the next generation!





## built collaboratively

octivity central















## try it today on your XO!









#### contacts

- wiki.sugarlabs.org/go/Dextrose
- lists.sugarlabs.org/listinfo/dextrose
- chat.sugarlabs.org (#sugar on FreeNode)

- Steven Parrish <smparrish@sugarlabs.org>
- Bernie Innocenti <bernie@sugarlabs.org>