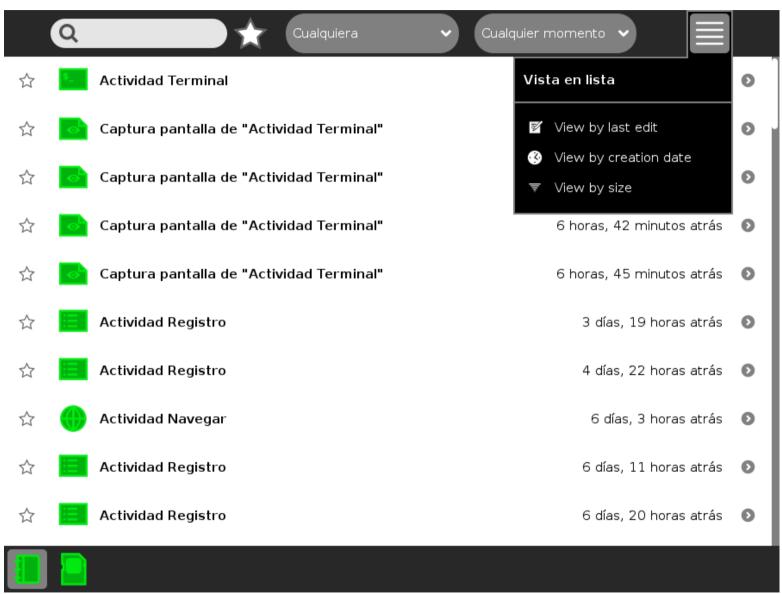

|











| reen                                                 | _ |
|------------------------------------------------------|---|
| Contrast                                             |   |
| Enables the color contrast of the graphic interface. |   |
| Capital letters                                      |   |
| Shows capital letters in the user interface.         |   |
| ouse                                                 | _ |
| ☐ White Mouse                                        |   |
| Show the mouse cursor white.                         |   |
| Acceleration: 0                                      |   |
| Controller acceleration mouse.                       |   |
| Controller acceleration mouse.                       |   |

## virtual keyboard







# journal sorting options







#### ad-hoc wi-fi networks



## backup & restore to schoolserver







## backup & restore to USB sticks







## backup is easy and fast







### no longer loose data







#### intuitive resource monitoring











# fast pen-tablet / touch-pad switching















## tabbed browsing!







## classroom ready

Dextrose has been tested for 2 months by 5<sup>th</sup> and 6<sup>th</sup> grade students in Paraguay.













## help us become obsolete!

by providing better learning tools

for the next generation!





## built collaboratively

octivity central















## try it today on your XO!









#### contacts

- wiki.sugarlabs.org/go/Dextrose
- lists.sugarlabs.org/listinfo/dextrose
- chat.sugarlabs.org (#sugar on FreeNode)

- Steven Parrish <smparrish@s