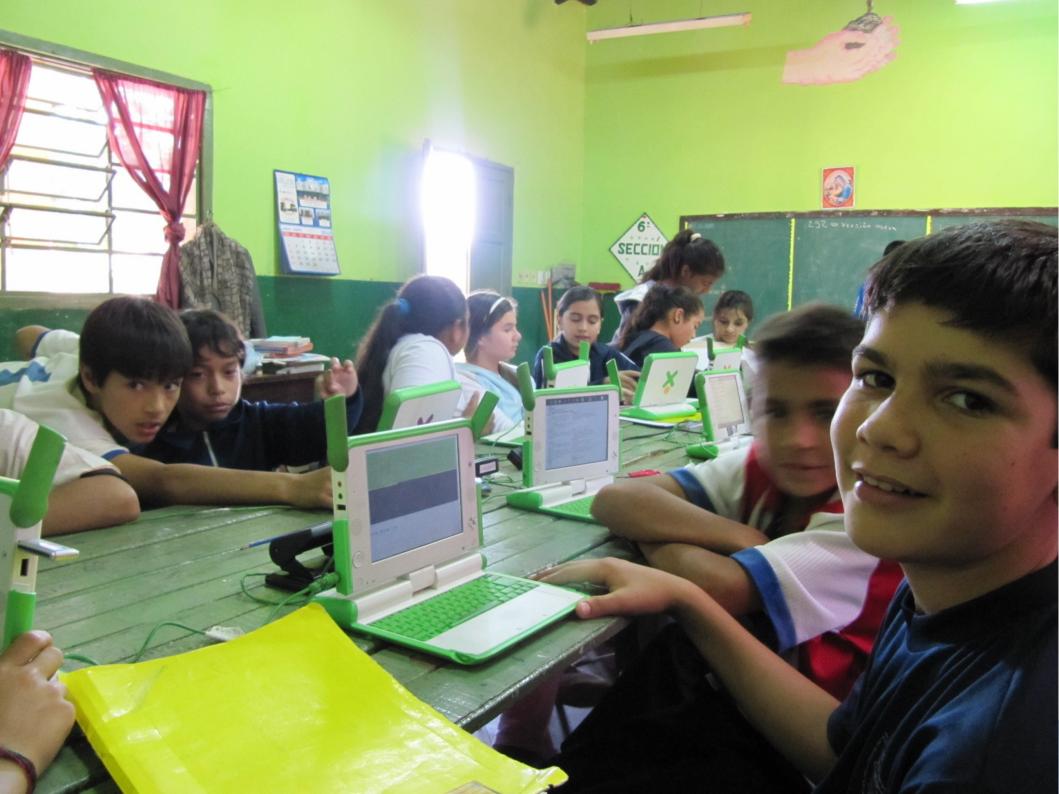

## classroom ready

Dextrose has been tested for 2 months by 5<sup>th</sup> and 6<sup>th</sup> grade students in Paraguay.