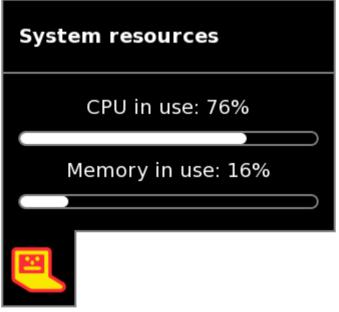

of the graphic interface. |   |
| Capital letters                                      |   |
| Shows capital letters in the user interface.         |   |
| ouse                                                 | _ |
| ☐ White Mouse                                        |   |
| Show the mouse cursor white.                         |   |
| Acceleration: 0                                      |   |
| Controller acceleration mouse.                       |   |
| Controller acceleration mouse.                       |   |

## virtual keyboard







# journal sorting options







#### ad-hoc wi-fi networks



## backup & restore to schoolserver







## backup & restore to USB sticks







## backup is easy and fast







### no longer loose data







#### intuitive resource monitoring











# fast pen-tablet / touch-pad switching















## tabbed browsing!







## classroom ready

Dextrose has been tested for 2 months by 5<sup>th</sup> and 6<sup>th</sup> grade students in Paraguay.













## help us become obsolete!

by providing better learning tools

for the next generation!





## built collaboratively

octivity central















## try it today on your XO!









#### contacts

- wiki.sugarlabs.org/go/Dextrose
- lists.sugarlabs.org/listinfo/dextrose
- chat.sugarlabs.org (#sugar on FreeNode)

- Steven Parrish <smparrish@sugarlabs.org>
- Bernie Innocenti <bernie@sugarlabs.org>