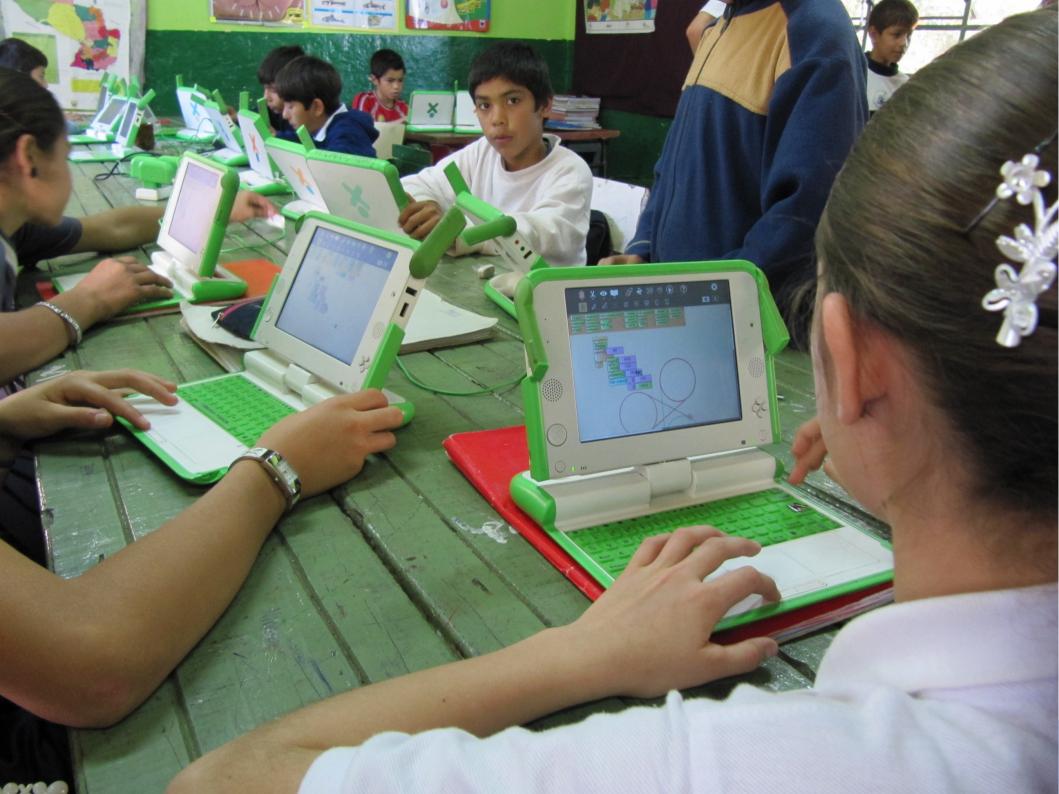

## classroom ready

Dextrose has been tested for 2 months by 5<sup>th</sup> and 6<sup>th</sup> grade students in Paraguay.