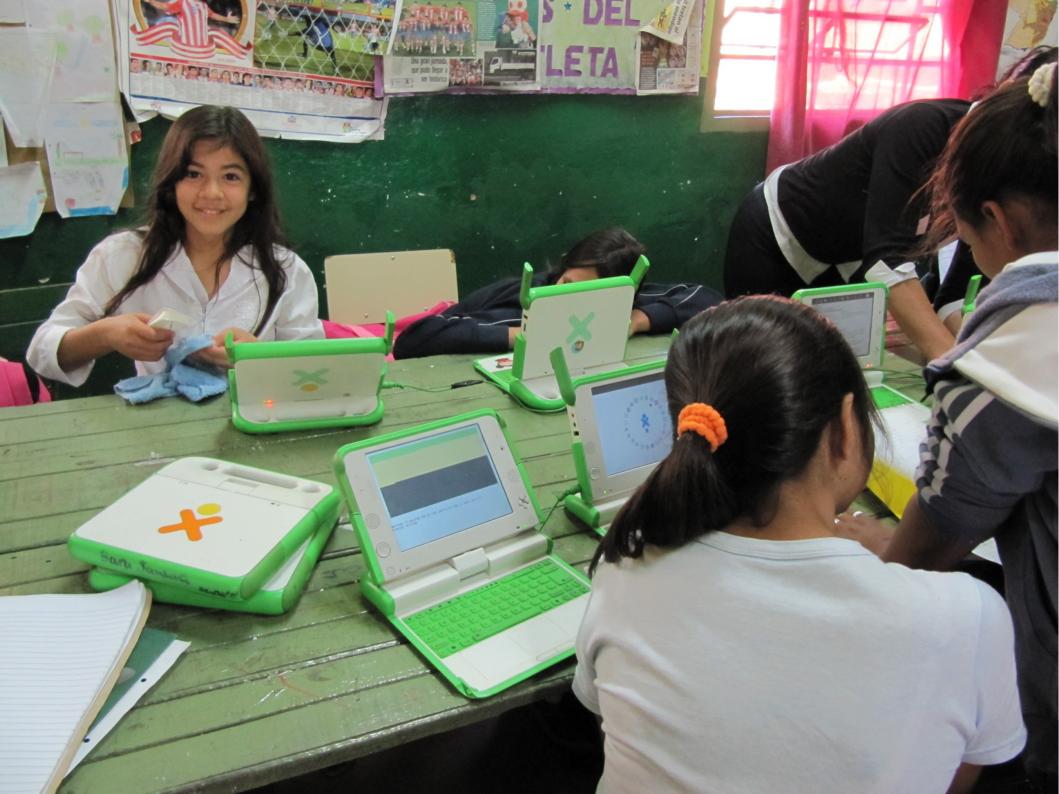

## classroom ready

Dextrose has been tested for 2 months by 5<sup>th</sup> and 6<sup>th</sup> grade students in Paraguay.