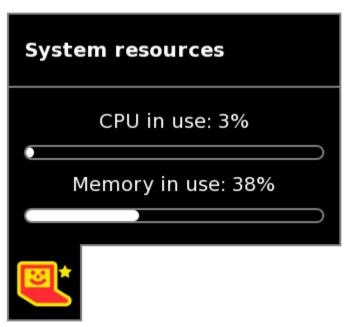

st of the graphic interface. |   |
| Capital letters                                      |   |
| Shows capital letters in the user interface.         |   |
| ouse                                                 | _ |
| ☐ White Mouse                                        |   |
| Show the mouse cursor white.                         |   |
| Acceleration: 0                                      |   |
| Controller acceleration mouse.                       |   |
| Controller acceleration mouse.                       |   |

## virtual keyboard







# journal sorting options







#### ad-hoc wi-fi networks



## backup & restore to schoolserver







## backup & restore to USB sticks







## backup is easy and fast







### no longer loose data







#### intuitive resource monitoring











# fast pen-tablet / touch-pad switching















## tabbed browsing!







## classroom ready

Dextrose has been tested for 2 months by 5<sup>th</sup> and 6<sup>th</sup> grade students in Paraguay.













## help us become obsolete!

by providing better learning tools

for the next generation!





## built collaboratively

octivity central















## try it today on your XO!









#### contacts

- wiki.sugarlabs.org/go/Dextrose
- lists.sugarlabs.org/listinfo/dextrose
- chat.sugarlabs.org (#sugar on FreeNode)

- Steven Parrish <smparrish@sugarlabs.org>
- Bernie Innocenti <bernie@sugarlabs.org>